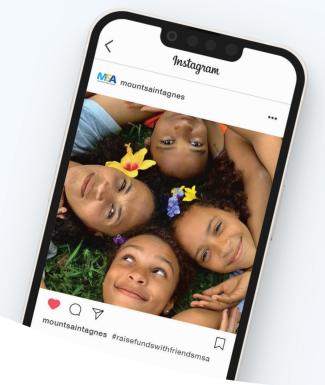

## #raisefundswithMSA

Want to inspire even more people to give? Upload a photo of your friend group to Instagram with the hashtag #raisefundswithfriendsmsa and tag @mountsaintagnesbda. Alternatively, please email your photo to sdecouto@msa.bm.